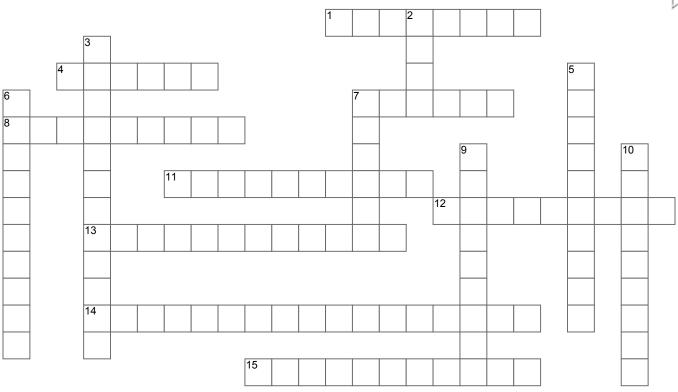

# Harry Potter CROSSWORD

|                |   |                |                |   |   |         |   |   |                |   |   | 1<br>H | 0            | G | 2<br>W | Α              | R      | Т | S |   |               |   |                | V |
|----------------|---|----------------|----------------|---|---|---------|---|---|----------------|---|---|--------|--------------|---|--------|----------------|--------|---|---|---|---------------|---|----------------|---|
|                |   |                | 3<br>R         |   |   |         |   |   |                |   |   |        |              |   | Α      |                |        |   |   |   |               |   |                |   |
|                |   | <sup>4</sup> M | U              | G | G | L       | E |   |                |   |   |        |              |   | N      |                |        |   |   |   | 5<br><b>H</b> |   |                |   |
| <sup>6</sup> G |   |                | В              |   |   |         |   |   |                |   |   |        | <sup>7</sup> | Е | D      | W              | 1      | G |   |   | U             |   |                |   |
| <sup>8</sup> R | Α | V              | Е              | N | С | L       | Α | W |                |   |   |        | 0            |   |        |                |        | 1 |   |   | F             |   |                |   |
| Υ              |   |                | U              |   |   |         |   |   |                |   |   |        | W            |   |        | ,              | 9<br>V |   |   |   | F             |   | 10<br><b>Q</b> |   |
| F              |   |                | S              |   |   | 11<br>R | 1 | D | D              | 1 | K | U      | L            | U | S      |                | 0      |   |   |   | L             |   | U              |   |
| F              |   |                | Н              |   |   |         |   |   |                |   |   |        | Е            |   | ,      | 12<br><b>S</b> | L      | Υ | Т | Н | Е             | R | 1              | N |
| 1              |   |                | 13<br><b>A</b> | V | Α | D       | Α | K | Ε              | D | Α | V      | R            | Α |        |                | D      |   |   |   | Р             | , | D              |   |
| N              |   |                | G              |   |   |         |   |   |                |   |   |        |              |   |        |                | Е      |   |   |   | U             |   | D              |   |
| D              |   |                | R              |   |   |         |   |   |                |   |   |        |              |   |        |                | М      |   |   | 1 | F             |   | 1              |   |
| 0              |   |                | 14             | N | V | 1       | S | 1 | В              |   | L | 1      | Т            | Υ | С      | L              | 0      | Α | K |   | F             |   | Т              |   |
| R              |   |                | D              |   |   |         |   |   |                |   |   |        |              |   |        |                | R      |   |   | 1 |               |   | С              |   |
|                |   |                |                |   |   |         |   |   | 15<br><b>D</b> | Е | L | U      | M            |   | N      | Α              | Т      | 0 | R |   |               |   | Н              |   |