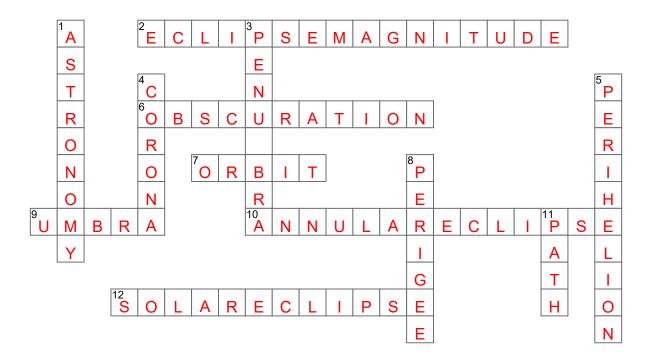

## SOLAR ECLIPSE CROSSWORD

## **ACROSS**

- The fraction of the Sun's diameter covered by the Moon.
- Something that prevents something else from being seen
- 7. A regular, repeating path that one object in space takes around another one.
- 9. A region of complete shadow.
- 10. When the Moon is farther away from Earth, and does not completely cover the Sun.
- 12. Happens when the Moon passes between the Sun and Earth.

### DOWN

- 1. The study of everything in the universe beyond Earth's atmosphere.
- 3. A partial shadow.
- 4. The Sun's upper atmosphere, visible as a pearly glow during totality.
- 5. The point in the orbit of a planet or other astronomical body, at which it is closest to the sun.
- 8. The point at which the Moon is nearest to the Earth.
- 11. The path traced across Earth by the antumbra.

OBSCURATION PENUMBRA ANNULAR ECLIPSE CORONA
ORBIT UMBRA PERIGEE SOLAR ECLIPSE
PATH ASTRONOMY PERIHELION ECLIPSE MAGNITUDE

Free Printable Crossword www.AllFreePrintable.com