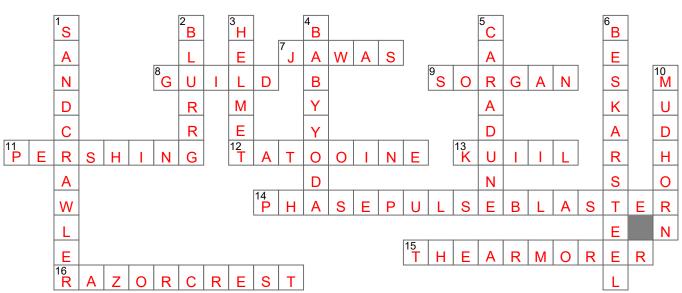

## ACROSS

- 7. They just dismantled Mando's ship.
- 8. Institution that regulate the bounty-hunting trade.
- 9. Mando seeks refuge in this small farming planet.
- 11. That Doctor that is doing some kind of experiments on Baby Yoda.
- 12. With his ship leaking fuel, Mando must head to this planet for repairs.
- 13. Ugnaught moisture farmer.
- 14. The Mandalorian rifle.
- 15. Mandalorian woman who forges The Mandalorian's armor.
- 16. The Mandalorian ship.

## DOWN

- 1. Transport vehicle used by Jawas.
- 2. Creature The Mandalorian need to ride to complete the mission.
- 3. Mandalorians cannot remove them in front of any other person.
- 4. The Child
- 5. Former rebel trooper-turned-mercenary who fought for the Rebel Alliance.
- 6. Mandalorian Armor material.
- 10. Large horned creature that almost kill Mando.

| RAZOR CREST | PHASE PULSE BLASTER | JAWAS       | CARA DUNE    |  |
|-------------|---------------------|-------------|--------------|--|
| BLURRG      | KUIIL               | MUDHORN     | BESKAR STEEL |  |
| HELMET      | SORGAN              | SANDCRAWLER | THE ARMORER  |  |
| BABY YODA   | PERSHING            | TATOOINE    | GUILD        |  |