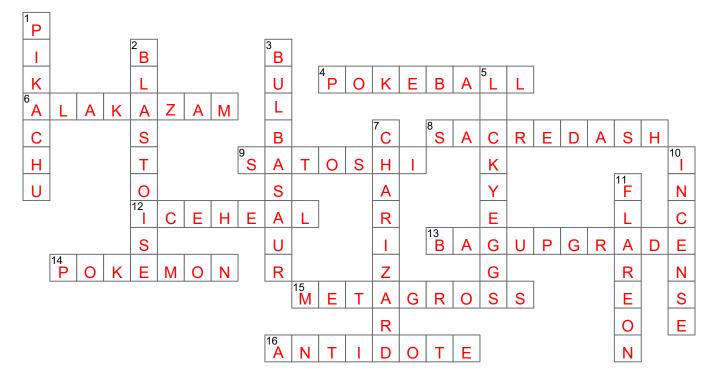

# Pokémon Crossword

## ACROSS

- 4. A capsule device for catching wild Pokémon.
- 6. Pokemon with spoons?
- 8. It revives fainted Pokémon.
- 9. Creator of Pokemon.
- 12. It defrosts a Pokémon that has been frozen solid.
- 13. If you need more space for PokeBalls, Great Ball, Incense, Egg Incubators you need this.
- 14. Pocket Monster
- 15. This Pokemon has a brain in each leg. Four brains conected by a complex network of neurons.
- 16. A spray-type medicine that lifts the effect of poison from a Pokémon.

### DOWN

- 1. Pokemon owned by Ash and mascot of series.
- 2. Two backside cannons makes this Pokemon a powerfull one.
- 3. This Pokemon is known as the Seed Pokémon.
- 5. With this you can earn double the amount of experience for all actions performed.
- 7. He's a dragon Pokemon.
- 10. Can be used to attract more Pokemon to you.
- 11. Is a Fire-type Pokémon.

| BULBASAUR | FLAREON    | PIKACHU     | ANTIDOTE  |  |
|-----------|------------|-------------|-----------|--|
| ICE HEAL  | LUCKY EGGS | POKEMON     | POKE BALL |  |
| METAGROSS | SACRED ASH | ALAKAZAM    | INCENSE   |  |
| SATOSHI   | CHARIZARD  | BAG UPGRADE | BLASTOISE |  |