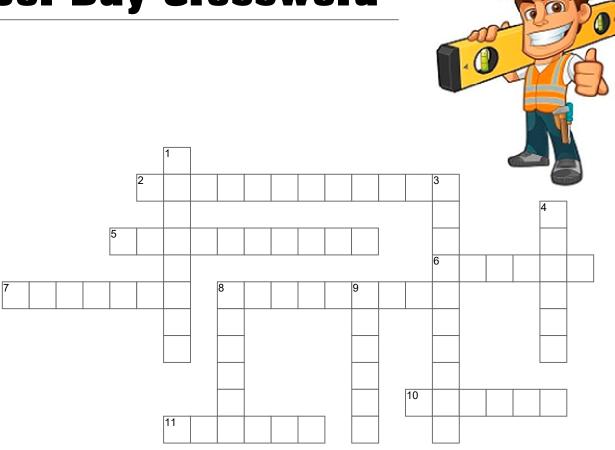

# **Labor Day Crossword**

## **ACROSS**

- 2. Usually starts after Labor Day.
- 5. A paid occupation, especially one that involves prolonged training and a formal qualification.
- 6. First state of the United States to make it an official public holiday.
- 7. This holiday is also known as Labor Day
- 8. Month that Labor Day is celebrated.
- 10. A person who does a specified type of work.
- A public procession, especially one celebrating a special day or event and including marching bands and floats.

#### DOWN

- United States public holiday celebrating the American labor movement and the power of collective action by laborers.
- 3. An organized group of workers who unite to make decisions about conditions affecting their work.
- 4. Labor Day weekend marks the beginning of many fall .
- 8. Labor Day is called the "unofficial end of
- 9. Day of the week Labor Day happens.

PROFESSION BACK TO SCHOOL LABOR UNION PARADE
SPORTS SEPTEMBER SUMMER WEEKEND
OREGON LABOR DAY MONDAY WORKER

Free Printable Crossword www.AllFreePrintable.com