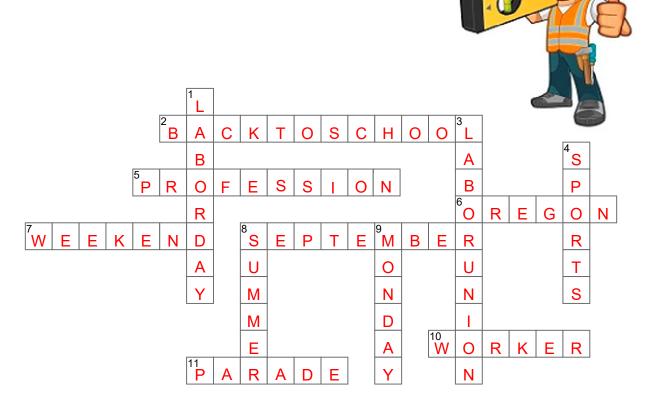

# **Labor Day Crossword**

### **ACROSS**

- 2. Usually starts after Labor Day.
- 5. A paid occupation, especially one that involves prolonged training and a formal qualification.
- 6. First state of the United States to make it an official public holiday.
- 7. This holiday is also known as Labor Day
- 8. Month that Labor Day is celebrated.
- 10. A person who does a specified type of work.
- A public procession, especially one celebrating a special day or event and including marching bands and floats.

#### DOWN

- United States public holiday celebrating the American labor movement and the power of collective action by laborers.
- 3. An organized group of workers who unite to make decisions about conditions affecting their work.
- 4. Labor Day weekend marks the beginning of many fall .
- 8. Labor Day is called the "unofficial end of
- 9. Day of the week Labor Day happens.

PROFESSION BACK TO SCHOOL LABOR UNION PARADE
SPORTS SEPTEMBER SUMMER WEEKEND
OREGON LABOR DAY MONDAY WORKER

Free Printable Crossword www.AllFreePrintable.com