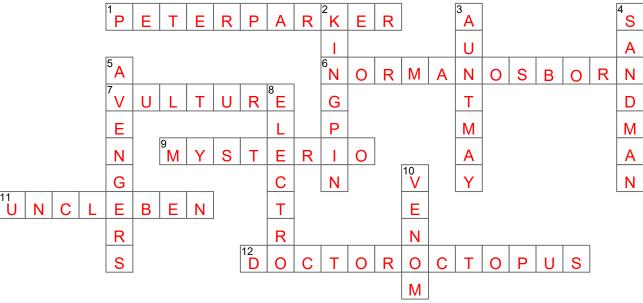

## ACROSS

- 1. Spider-man
- 6. Green Goblin
- 7. Adrian Toomes
- 9. Villain with helmet made of one-way plexiglas
- 11. "With great power, there must also come--great responsibility."
- 12. Villain that suffered an accident that fused a harness to his body.

## DOWN

- 2. Wilson Fisk
- 3. Adoptive mother of Peter Parker.
- 4. Villain forever bonded with any sand he comes in contact with.
- 5. Team of Superheroes
- 8. Villain with ability to control, manipulate, and project electricity by command.
- 10. Sentient alien Symbiote who survives by bonding with a host, usually human.

| AUNT MAY     | KINGPIN | VULTURE        | NORMAN OSBORN |  |
|--------------|---------|----------------|---------------|--|
| PETER PARKER | SANDMAN | MYSTERIO       | AVENGERS      |  |
| UNCLE BEN    | VENOM   | DOCTOR OCTOPUS | ELECTRO       |  |