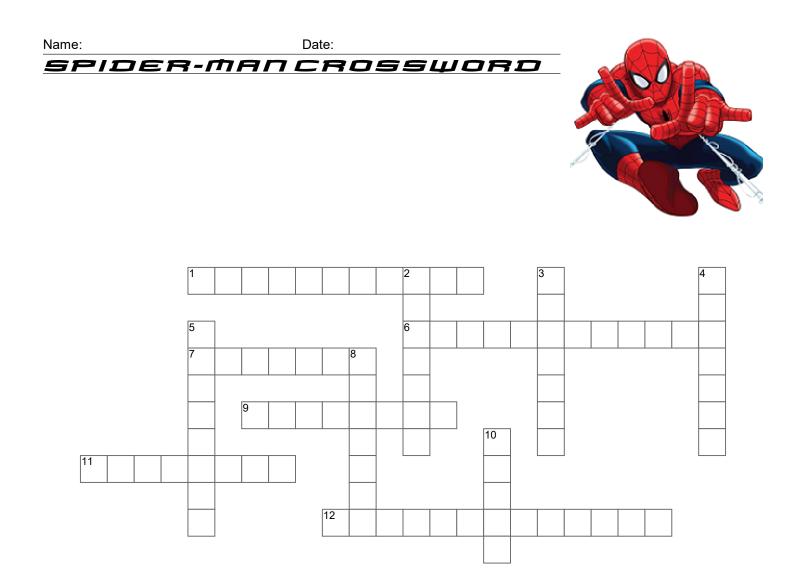

## ACROSS

- 1. Spider-man
- 6. Green Goblin
- 7. Adrian Toomes
- 9. Villain with helmet made of one-way plexiglas
- 11. "With great power, there must also come--great responsibility."
- 12. Villain that suffered an accident that fused a harness to his body.

## DOWN

- 2. Wilson Fisk
- 3. Adoptive mother of Peter Parker.
- 4. Villain forever bonded with any sand he comes in contact with.
- 5. Team of Superheroes
- 8. Villain with ability to control, manipulate, and project electricity by command.
- 10. Sentient alien Symbiote who survives by bonding with a host, usually human.

| AUNT MAY     | KINGPIN | VULTURE        | NORMAN OSBORN |  |
|--------------|---------|----------------|---------------|--|
| PETER PARKER | SANDMAN | MYSTERIO       | AVENGERS      |  |
| UNCLE BEN    | VENOM   | DOCTOR OCTOPUS | ELECTRO       |  |