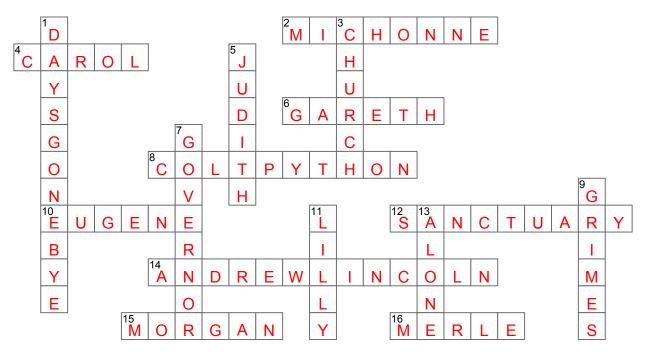

## **ACROSS**

- 2. The Sword is her favorite weapon
- 4. Helped Rick and the Gang escape from Terminus.
- 6. Terminus leader
- 8. Rick's revolver
- 10. The one who knows about the cure
- 12. Is Terminus a ?
- 14. Real name of main character
- 15. Rick gives him a rifle and a walkie-talkie and promises to broadcast every morning at dawn.
- 16. Daryl Dixon's brother

## **DOWN**

- 1. Title of the first Walking Dead episode
- 3. Gabriel
- 5. The baby's name
- 7. Who killed Hershel
- 9. Rick's last name
- 11. Who killed the Governor
- 13. Title of episode in which Beth disappeared

COLT PYTHON **MORGAN GRIMES** ALONE JUDITH **SANCTUARY GARETH EUGENE** LILLY MICHONNE ANDREW LINCOLN **CHURCH** MERLE DAYS GONE BYE **GOVERNOR** CAROL

Free Printable Crossword www.AllFreePrintable.com

Name: Date: