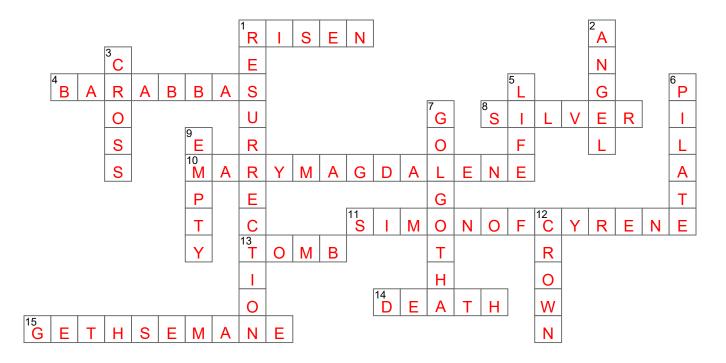

# RESURRECTION CROSSWORD

## **ACROSS**

- 1. He is not here; he has \_\_\_\_\_, just as he said. Matthew 28:6
- 4. Criminal that was released instead of Jesus. Matthew 27:16
- 8. Judas received this to betray Jesus. Matthew 26:14-16
- 10. Who first saw the risen Christ. Mark 16:9
- 11. Carried the cross for Jesus. Matthew 27:31-33
- 13. Where Jesus body was placed. Luke 23:53
- 14. Jesus conquered \_\_\_\_\_. Mark 12:27
- 15. Place where Jesus prayed. Mark 14:32-42

# **DOWN**

- 1. Rising from the dead.
- 2. An \_\_\_\_\_ opened the tomb. Matthew 28:2
- 3. A figure formed by two intersecting pieces.
- 5. I am the resurrection, and the . John 11:25
- 6. Roman governor that sentenced Jesus to die. Luke 23:24
- 7. Name of the place Jesus was crucified. Matthew 27:33
- 9. Nothing inside.
- 12. Roman soldiers made one of thorns for Jesus. Matthew 27:29

| ANGEL      | GOLGOTHA        | TOMB   | BARABBAS       |
|------------|-----------------|--------|----------------|
| EMPTY      | LIFE            | CROWN  | RESURRECTION   |
| PILATE     | RISEN           | CROSS  | DEATH          |
| GETHSEMANE | SIMON OF CYRENE | SILVER | MARY MAGDALENE |