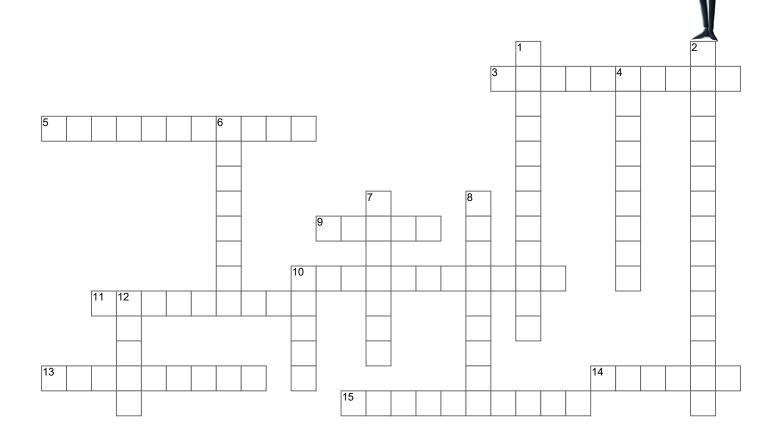

## **DESPICABLE ME CROSSWORD**

## **ACROSS**

- 3. Exclusively for supervillains.
- 5. Husband of AVL agent Lucy Wilde.
- 9. Gru's middle child.
- 10. He wears a green coat with a golden cockroach motif.
- 11. Maxime's girlfriend.
- 13. Gru's gadgeteer.
- 14. He wears an orange and white tracksuit
- 15. Punishment.

## **DOWN**

- 1. Place where Gru meets El Macho.
- 2. Director of the Anti-Villain League.
- 4. The country in which Dru lives.
- 6. Used by the Minions to hold big dance party.
- 7. Yellow creatures with unintelligible language.
- 8. President of the Bank of Evil.
- 10. Older sister.
- 12. Youngest of the three sisters.

DR. NEFARIO FREEDONIA MINIONS PARADISE MALL BANK OF EVIL FELONIUS GRU MR. PERKINS VALENTINA

MAXIME LE MAL EDITH AGNES SILAS RAMSBOTTOM BOX OF SHAME MARGO SHAKA HUT VECTOR