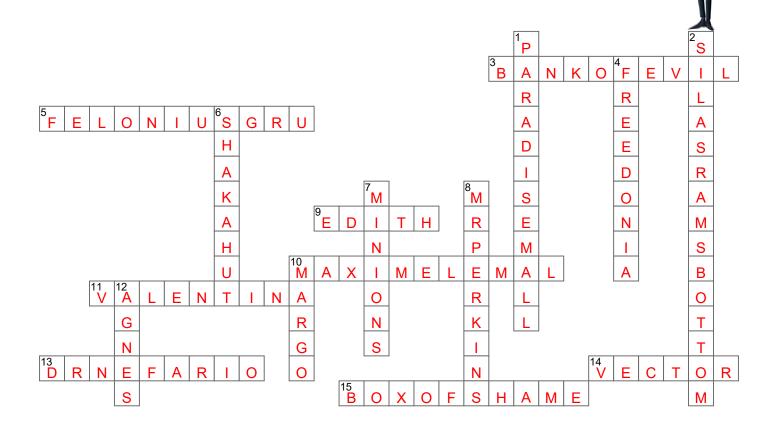

# **DESPICABLE ME CROSSWORD**

## **ACROSS**

- 3. Exclusively for supervillains.
- 5. Husband of AVL agent Lucy Wilde.
- 9. Gru's middle child.
- 10. He wears a green coat with a golden cockroach motif.
- 11. Maxime's girlfriend.
- 13. Gru's gadgeteer.
- 14. He wears an orange and white tracksuit
- 15. Punishment.

## **DOWN**

- 1. Place where Gru meets El Macho.
- 2. Director of the Anti-Villain League.
- 4. The country in which Dru lives.
- 6. Used by the Minions to hold big dance party.
- 7. Yellow creatures with unintelligible language.
- 8. President of the Bank of Evil.
- 10. Older sister.
- 12. Youngest of the three sisters.

DR. NEFARIO FREEDONIA MINIONS PARADISE MALL BANK OF EVIL FELONIUS GRU MR. PERKINS VALENTINA

MAXIME LE MAL EDITH AGNES SILAS RAMSBOTTOM BOX OF SHAME MARGO SHAKA HUT VECTOR